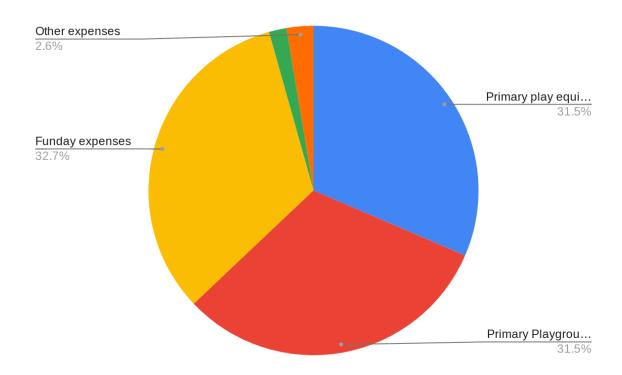

#### **Expenses**

|                           | \$         |
|---------------------------|------------|
| Primary play equipment    |            |
| purchased by PTA. 3       |            |
| pcs supplied by Orel Fiji | -23,653    |
| Primary Playground,       |            |
| Basketball Hoops and      |            |
| Tennis Post & Netting     | -23662.3   |
| Funday expenses           | -24,618.59 |
| Other event expenses      | -1293.59   |
| Other expenses            | -1,978.05  |
| Total expenses            | -75,206    |

<sup>\*</sup>other expenses included a 450 contribution to CAS project.

| Net income |           |
|------------|-----------|
| Net income | 51,328.21 |