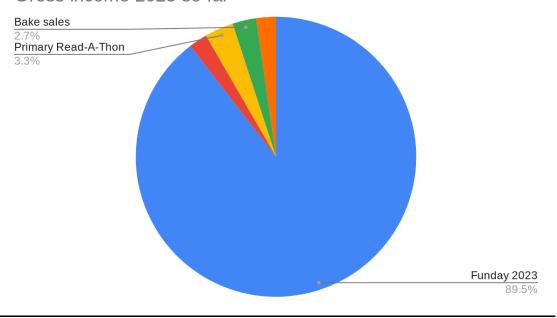

#### Income (gross)

|                     | \$        |  |
|---------------------|-----------|--|
| Funday 2023         | 54863.1   |  |
| Sausage sizzles     | 1302.75   |  |
| Primary Read-A-Thon | 2040.25   |  |
| Bake sales          | 1,676.55  |  |
| General income*     | 1,392.62  |  |
| Total income        | 61,275.27 |  |

#### **Notes**

\*general income is comprised of sales of leftover Fiji water to Canteen (244.62) and leftover drinks sold to Events (1,148.00)

#### Gross income 2023 so far

| Brought forward from |           |
|----------------------|-----------|
| 2022                 | 65,258.47 |